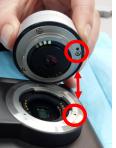

## **Changing Lenses:**

Remove Lens-Holding the Versa 4 by the handle, gently grasp the lens and turn counterclockwise and lift.

Attach Lens-Line up the black recessed dots (see image) on the lens and camera. Seat the lens into the camera and twist clockwise to lock.