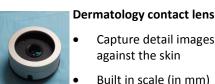

Capture detail images

Built in scale (in mm)

Polarization filter to remove image glare

against the skin

- The image that is produced on your Vidyo cart or computer will be of a much higher quality than on the Versa LCD screen. • Use the LCD screen as a guide, then review your image on your computer screen.
- Captured images will be stored to the device's internal memory (or micro SD card if equipped). Remember to delete these • images when your session is complete.
- Switching lenses can cause the Versa 4 to stop sending images to Vidyo- if this happens restart your Versa 4 device