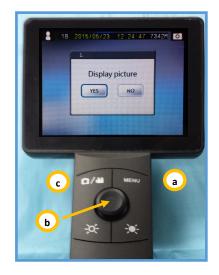

# **Reviewing Images:**

- Press the Menu button (a) and use the toggle control (b) to select "Yes" on the 1. **Display picture selection**
- 2. Press left or right on the toggle control to move between images
- Press up or down on the toggle control to move between groups of images 3.
- 4. Press Menu (a) to bring up the delete image option
- Press the Camera/Video (c) button to return to live image mode 5.