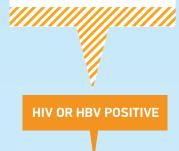

# CONSULT WITH SPECIALIST

SEE ALGORITHM
FOR HCV-HIV, HIV-HBV,
AND/OR HCV-HBV,
COINFECTION
PATIENT MANAGEMENT